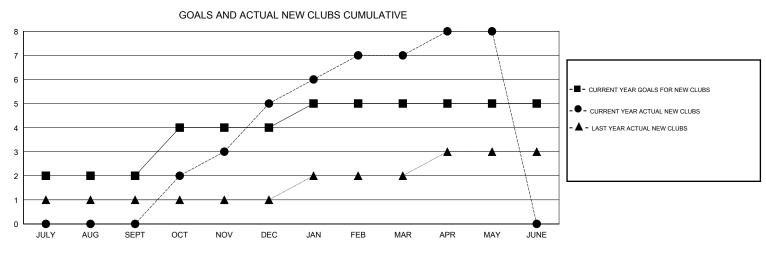

## **ER GURUNATHAN** GMT:

GMT CA Clubs Members RESULTS FOR 2016-2017 RESULTS FOR 2016-2017 NEW CLUB GOAL NEW CLUBS DROPPED CLUBS NEW MEMBER GROWTH NEW MEMBER DROPPED QUARTER QUARTER NET GOAL (not reinstated GROWTH ACTUAL (not MEMBERS ACTUAL or transfers) reinstated or transfers) (including transfers) 2 0 0 125 152 50 JULY/AUG/SEPT JULY/AUG/SEPT 2 5 0 100 214 100 OCT/NOV/DEC OCT/NOV/DEC 1 2 0 177 36 50 JAN/FEB/MAR JAN/FEB/MAR 0 0 35 APR/MAY/JUNE 1 APR/MAY/JUNE -25 48