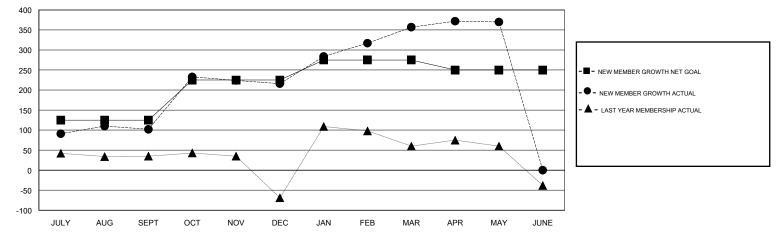

## **ER GURUNATHAN** GMT:

GMT CA Clubs Members RESULTS FOR 2016-2017 RESULTS FOR 2016-2017 NEW CLUB GOAL NEW CLUBS DROPPED CLUBS NEW MEMBER GROWTH NEW MEMBER DROPPED QUARTER QUARTER NET GOAL (not reinstated GROWTH ACTUAL (not MEMBERS ACTUAL or transfers) reinstated or transfers) (including transfers) 2 0 0 125 152 50 JULY/AUG/SEPT JULY/AUG/SEPT 2 5 0 100 214 100 OCT/NOV/DEC OCT/NOV/DEC 1 2 0 177 36 50 JAN/FEB/MAR JAN/FEB/MAR 0 0 35 APR/MAY/JUNE 1 APR/MAY/JUNE -25 48

GOALS AND ACTUAL MEMBERS CUMULATIVE

| DROPPED CLUBS: 0 |     | 59 CLUBS OF 59 ADDED 1 OR MORE<br>NEW MEMBERS | GENDER DISTRIBUTION   MALE 1,600 (75.19%) |       |
|------------------|-----|-----------------------------------------------|-------------------------------------------|-------|
| DROPPED MEMBERS  |     |                                               | FEMALE 528 (24.81%)                       |       |
| DECEASED         | 4   | CLICK HERE FOR CUMULATIVE<br>MEMBERSHIP DATA  | TOTAL FAMILY UNIT MEMBERS                 | 1,453 |
| CLUB CANCELLED   | 0   |                                               |                                           | 982   |
| OTHER            | 217 |                                               | FAMILY MEMBERS PAYING HALF<br>DUES        |       |
| TOTAL            | 221 |                                               |                                           |       |